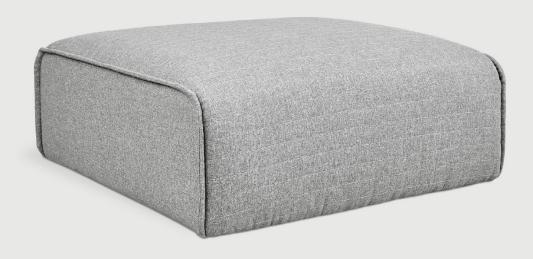

## **Nexus Ottoman**

Parliament

Parliament Coffee

Parliament Lake

The Nexus Modular Collection consists of three seating components (Armless Chair, Corner and Ottoman) which can be combined in a myriad of ways to create a sofa or sectional that is custom-designed for your space. With a low-profile silhouette, and chunky, piped-edge details, the Nexus balances clean-lined Minimalism with a relaxed, bohemian vibe. The kiln-dried hardwood frame and block feet are constructed from FSC®-Certified hardwood, in support of responsible forest management. Nexus uses a clean, ultra soft, long-strand fiber fill material that offers the comfort and feel of traditional waterfowl down. This material is created through a process that benefits the environment by diverting 354 plastic bottles away from landfills, waterways and oceans for each Nexus Ottoman we build.

## Nexus Ottoman

- Seat and inside back of each component is upholstered in a quilted fabric, while the side panels are plain.
- Chunky, piped-edge details add to the relaxed feel.
- Cushions contain an eco-friendly, synthetic-down fill made from 345 recycled plastic water bottles.
- Inner frame is 100% kiln-dried FSC®-Certified hardwood in support of responsible forest management (FSC® 092551).
- Wood block feet are FSC®-Certified Ash in a black stain.
- Non-marking leveler feet integrated into block feet to protect hardwood floors and can be adjusted for stability on uneven floor surfaces.
- Each component includes concealed connectors to securely join them to each other while in sectional or sofa configuration.
- No-Sag, sinuous spring system.
- All joints have been stress tested.
- Manufactured to meet California TB117-213 fire safety standards without the use of flame retardant additives in the upholstery foam.
- Kiln-dried 100% FSC®-Certified hardwood frame (FSC® 092551).