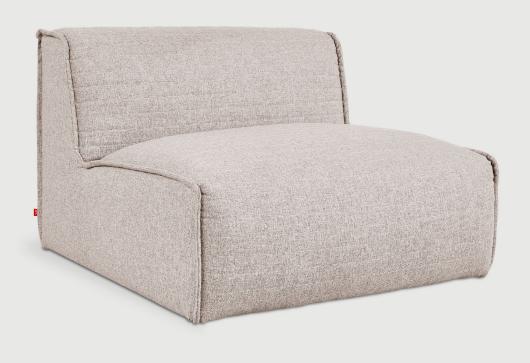

## **Nexus Armless**

Parliament Stone

Parliament Coffee

Parliament Lake

The Nexus Modular Collection is based on a pair of seating components (Chair and Chaise) which can be combined in a myriad of ways to create a sofa or sectional that is custom-designed for your space. With a low-profile silhouette, and chunky, piped-edge details, the Nexus balances clean-lined Minimalism with a relaxed, bohemian vibe. The kiln-dried hardwood frame and block feet are constructed from FSC®-Certified hardwood, in support of responsible forest management. Nexus uses a clean, ultra soft, long-strand fiber fill material that offers the comfort and feel of traditional waterfowl down. This material is created through a process that benefits the environment by diverting 315 plastic bottles away from landfills, waterways and oceans for each Nexus Chair we build.

## **Nexus Armless**

- Seat and inside back of each component is upholstered in a quilted fabric, while the side panels are plain.
- Chunky, piped-edge details add to the relaxed feel.
- Cushions contain an eco-friendly, synthetic-down fill made from 315 recycled plastic water bottles.
- Wood block feet are FSC®-Certified Ash in a black stain.
- Plastic bumpers on all feet to prevent floor damage.
- Each component includes concealed connectors to securely join them to each other while in sectional or sofa configuration.
- 9 gauge No-Sag, injection-molded sinuous spring clip system.
- All joints have been stress tested.
- Manufactured to meet California TB117-213 fire safety standards without the use of flame retardant additives in the upholstery foam.
- Kiln-dried 100% FSC®-Certified hardwood frame (FSC® 092551).