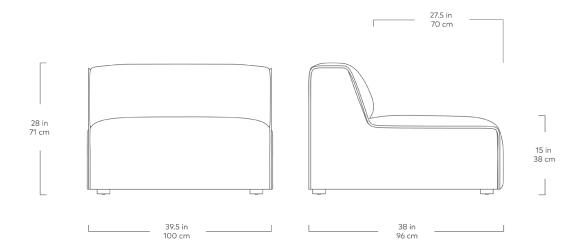

## **Nexus Ottoman**

Parliament

Parliament Coffee

Parliament Lake

The Nexus Modular Collection consists of three seating components (Armless Chair, Corner and Ottoman) which can be combined in a myriad of ways to create a sofa or sectional that is custom-designed for your space. With a low-profile silhouette, and chunky, piped-edge details, the Nexus balances clean-lined Minimalism with a relaxed, bohemian vibe. The kiln-dried hardwood frame and block feet are constructed from FSC®-Certified hardwood, in support of responsible forest management. Nexus uses a clean, ultra soft, long-strand fiber fill material that offers the comfort and feel of traditional waterfowl down. This material is created through a process that benefits the environment by diverting 354 plastic bottles away from landfills, waterways and oceans for each Nexus Ottoman we build.

## Nexus Ottoman

- Seat and inside back of each component is upholstered in a quilted fabric, while the side panels are plain.
- Chunky, piped-edge details add to the relaxed feel.
- Cushions contain an eco-friendly, synthetic-down fill made from 345 recycled plastic water bottles.
- Inner frame is 100% kiln-dried FSC®-Certified hardwood in support of responsible forest management (FSC® 092551).
- Wood block feet are FSC®-Certified Ash in a black stain.
- Non-marking leveler feet integrated into block feet to protect hardwood floors and can be adjusted for stability on uneven floor surfaces.
- Each component includes concealed connectors to securely join them to each other while in sectional or sofa configuration.
- No-Sag, sinuous spring system.
- All joints have been stress tested.
- Manufactured to meet California TB117-213 fire safety standards without the use of flame retardant additives in the upholstery foam.
- Kiln-dried 100% FSC®-Certified hardwood frame (FSC® 092551).