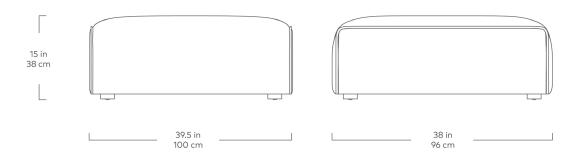

## **Nexus Ottoman**

Parliament

Parliament Coffee

Parliament Lake

The Nexus Modular Collection consists of three seating components (Armless Chair, Corner and Ottoman) which can be combined in a myriad of ways to create a sofa or sectional that is custom-designed for your space. With a low-profile silhouette, and chunky, piped-edge details, the Nexus balances clean-lined Minimalism with a relaxed, bohemian vibe. The kiln-dried hardwood frame and block feet are constructed from FSC®-Certified hardwood, in support of responsible forest management. Nexus uses a clean, ultra soft, long-strand fiber fill material that offers the comfort and feel of traditional waterfowl down. This material is created through a process that benefits the environment by diverting 354 plastic bottles away from landfills, waterways and oceans for each Nexus Ottoman we build.

## Nexus Ottoman

- Seat and inside back of each component is upholstered in a quilted fabric, while the side panels are plain.
- Chunky, piped-edge details add to the relaxed feel.
- Cushions contain an eco-friendly, synthetic-down fill made from 345 recycled plastic water bottles.
- Inner frame is 100% kiln-dried FSC®-Certified hardwood in support of responsible forest management (FSC® 092551).
- Wood block feet are FSC®-Certified Ash in a black stain.
- Non-marking leveler feet integrated into block feet to protect hardwood floors and can be adjusted for stability on uneven floor surfaces.
- Each component includes concealed connectors to securely join them to each other while in sectional or sofa configuration.
- No-Sag, sinuous spring system.
- All joints have been stress tested.
- Manufactured to meet California TB117-213 fire safety standards without the use of flame retardant additives in the upholstery foam.
- Kiln-dried 100% FSC®-Certified hardwood frame (FSC® 092551).